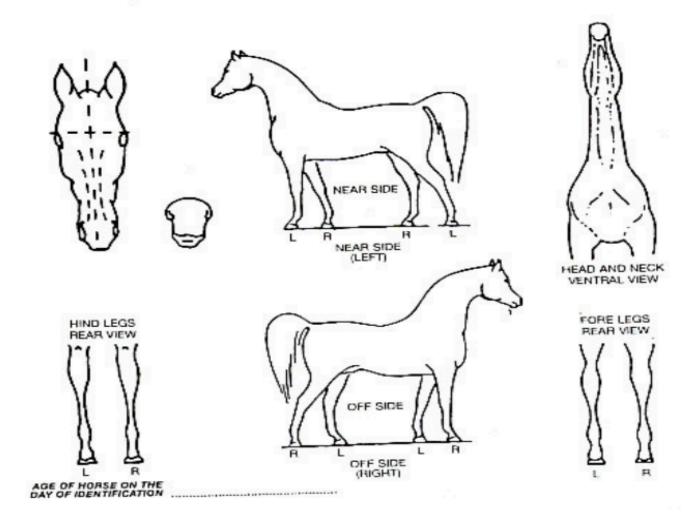

## **HORSE MARKINGS (To be completed by the Vet)**

Horse ID Form 21.04.24/HR Page 1

## HORSE MARKINGS (To be completed by the Vet)

| Head & Neck                                                                     |                 |             |            |             |             |              |           |         |
|---------------------------------------------------------------------------------|-----------------|-------------|------------|-------------|-------------|--------------|-----------|---------|
| Body                                                                            |                 |             |            |             |             |              |           |         |
| Left Fore                                                                       |                 |             |            |             |             |              |           |         |
| Right Fore                                                                      |                 |             |            |             |             |              |           |         |
| Left Hind                                                                       |                 |             |            |             |             |              |           |         |
| Right Hind                                                                      |                 |             |            |             |             |              |           |         |
| Brands & Acquired<br>Markings                                                   |                 |             |            |             |             |              |           |         |
| VETERINARIAN'S CERT I am a registered Veterina correct.                         |                 | fy that the | informatio | n entered   | l on this d | locument t   | o be true | e and   |
| Signature                                                                       |                 |             |            |             |             |              |           |         |
| Name                                                                            |                 |             |            |             |             |              |           |         |
| Practice Address                                                                |                 |             |            |             |             |              |           |         |
| Phone No                                                                        |                 |             |            |             |             |              |           |         |
| Reg No                                                                          |                 |             |            |             |             | Date         |           |         |
| APPLICANT'S CERTIFIC<br>I/We certify that the detai<br>record of the horse know | Is of the horse | specified   | in the abo | ve identifi | cation sh   | eet is a tru | e and ac  | ccurate |
| Horse Name                                                                      |                 |             |            |             |             |              |           |         |
|                                                                                 |                 |             |            |             |             |              |           |         |
| Signature                                                                       |                 |             |            |             |             |              |           |         |
| Signature<br>Name                                                               |                 |             |            |             |             |              | r         |         |